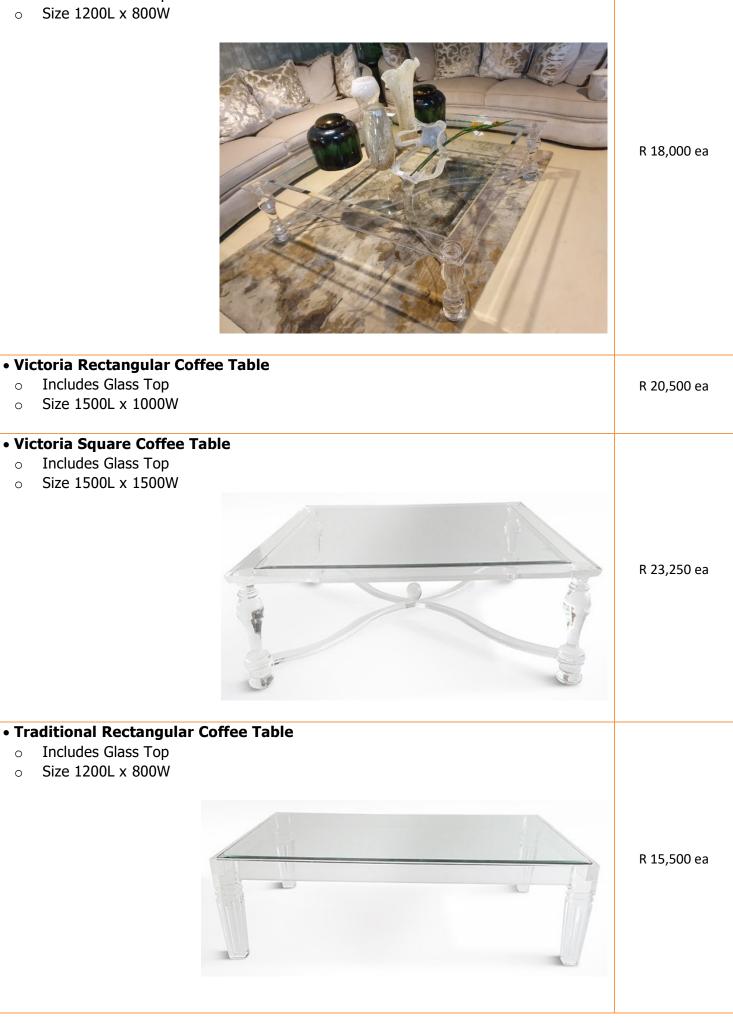

### Victoria Rectangular Coffee Table

• Includes Glass Top

# • Traditional Rectangular Coffee Table

- Includes Glass Top
- Size 1500L x 1000W

R 18,000 ea