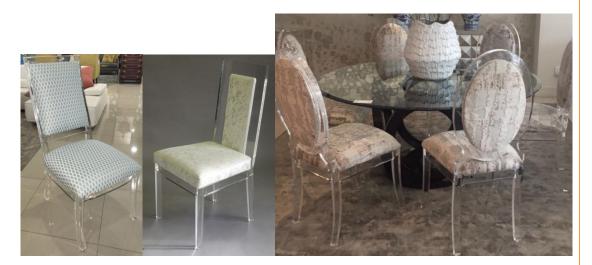

# • Dining Chair (With fabric backrest insert)

• Excludes fabric but includes upholstery

R 7,500 ea