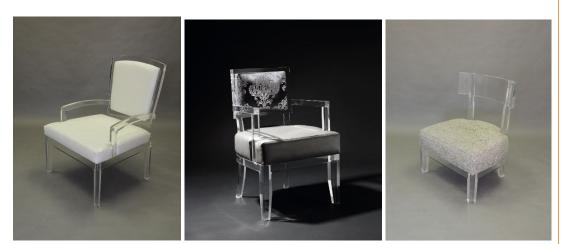

# Occasional Chair (Medium)

- Excludes fabric but includes upholstery
- Various Designs

R 10,000 ea

# Occasional Chair (Large)

- Excludes fabric but includes upholstery
- Various Designs

R 11,000 ea

#### • Wingback Chair

- Excludes fabric but includes upholstery
- Various Designs

R 14,500 ea