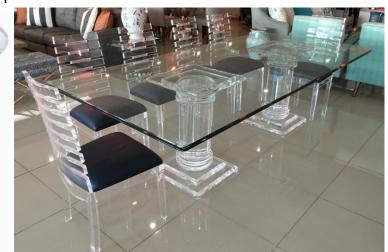

# • Rectangular Roman Dining / Entrance Table (10 seater)

- Includes Beveled Glass Top (12mm thickness)
- Two Roman Column Bases
- $\circ$  ~ Size 2700L x 1100W x 750H ~

To la

Price on Enquiry