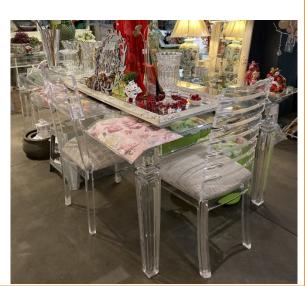

# • Traditional Rectangular Dining Table (6 seater)

- Includes Recessed Glass Top (10mm thickness)
- Size 1800L x 1100W x 750H

R 29,000 ea

R 29,500 ea

# • Traditional Rectangular Dining Table (8 seater)

- Includes Recessed Glass Top (10mm thickness)
- Size 2000-2200L x 1100W x 750H

| Traditional Rectangular Dining Table (10 seater) |                                                                                   | D 22 E00 ee |
|--------------------------------------------------|-----------------------------------------------------------------------------------|-------------|
|                                                  | <ul> <li>Includes Recessed Glass Top (10mm thickness)</li> </ul>                  | R 33,500 ea |
|                                                  | <ul> <li>Size 2700L x 1100W x 750H</li> </ul>                                     |             |
|                                                  | <ul> <li>Round Stalagmite Dining / Entrance Table (6 seater)</li> </ul>           |             |
|                                                  | <ul> <li>Includes Glass Top (10mm thickness)</li> </ul>                           |             |
|                                                  | <ul> <li>Glass Size 1600 Diameter</li> </ul>                                      |             |
|                                                  | <ul> <li>R300 extra for 12mm glass</li> </ul>                                     |             |
|                                                  | <ul> <li>Glass Top may also be beveled for an additional cost of R2000</li> </ul> |             |
|                                                  |                                                                                   | R 23,000 ea |