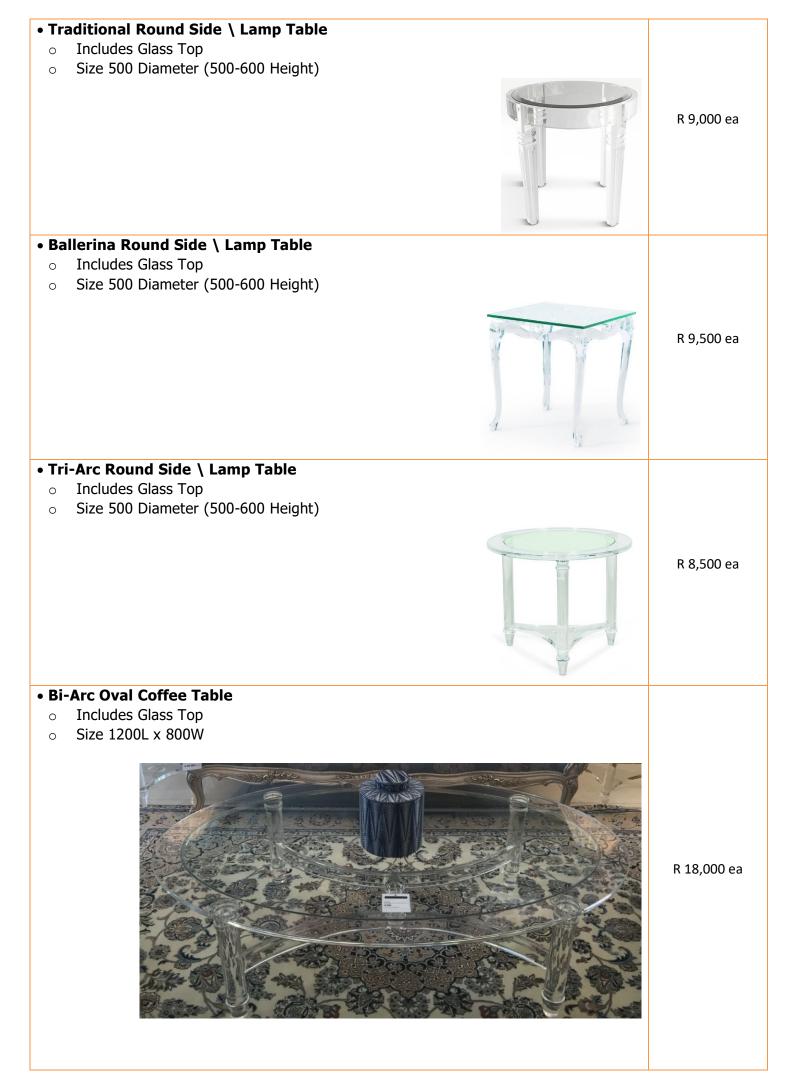

## • Round Stepped Ball Dining / Entrance Table (8 seater)

- Includes Beveled Glass Top (10mm thickness)
- Glass Size 1800 Diameter
- R300 extra for 12mm glass

R 44,500 ea

| <ul> <li>Round Stepped Ball Dining / Entrance Table (10 seater)</li> </ul> |             |  |
|----------------------------------------------------------------------------|-------------|--|
| <ul> <li>Includes Beveled Glass Top (12mm thickness)</li> </ul>            | D 45 000 cc |  |
| <ul> <li>Glass Size 2000 Diameter</li> </ul>                               | R 45,000 ea |  |
| <ul> <li>R300 extra for 15mm glass</li> </ul>                              |             |  |
| • Traditional Square Side \ Lamp Table                                     |             |  |
| <ul> <li>Includes Glass Top</li> </ul>                                     |             |  |
| <ul> <li>Size 500 Diameter (500-600 Height)</li> </ul>                     |             |  |
|                                                                            |             |  |