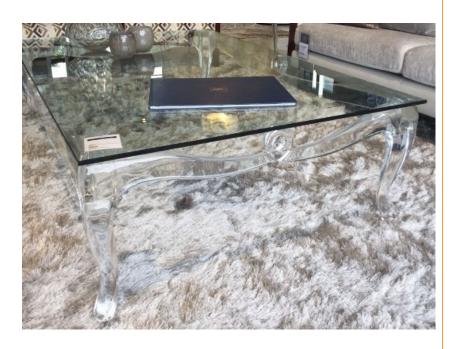

5mm glass</li> </ul>                              |             |  |
| • Traditional Square Side \ Lamp Table                                     |             |  |
| <ul> <li>Includes Glass Top</li> </ul>                                     |             |  |
| <ul> <li>Size 500 Diameter (500-600 Height)</li> </ul>                     |             |  |
|                                                                            |             |  |



R 7,750 ea



### Victoria Rectangular Coffee Table

• Includes Glass Top



# • Traditional Rectangular Coffee Table

- Includes Glass Top
- Size 1500L x 1000W



R 18,000 ea

### Ballerina Rectangular Coffee Table

- Includes Glass Top
- Size 1200L x 800W



# • Ballerina Rectangular Coffee Table

- Includes Glass Top
- Size 1500L x 1000W



R 20,500 ea

# • 2 Tiered "Octagonal" Rectangle Coffee Table

- Includes 2 Glass Tops
- Size 1500L x 1000W



R 22,500 ea

# Kitchen / Bar Stool ("Dream" Slatted)

- Excludes fabric but includes upholstery (1 chair requires 0.4m of fabric)
- Clear Acrylic also available in Smokey Black
- Design available as a dining room chair



R 7,450 ea



- Excludes fabric but includes upholstery (1 chair requires 0.4m of fabric)
- Acrylic also available in Smokey Black
- Design available as a dining room chair





R 7,450 ea

#### • Kitchen / Bar Stool (Grid)

- Excludes fabric but includes upholstery (1 chair requires 0.4m of fabric)
- Acrylic also available in Smokey Black
- Design available as a dining room chair



R 7,450 ea

# • Dining Chair (With fabric backrest insert)

• Excludes fabric b