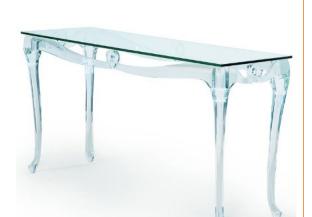

# • Ballerina Server / Console Table

- Includes Glass Top
- Size 1600L x 450W x 800H



R 19,250 ea

R 7,750 ea

R 2,250 ea

### • Bar Trolley

- Includes wheels and glass tops
- Size 750L x 450W x 750H



#### • Large Rectangular Décor Tray

- With mirror insert base
- Size 850L x 550W



| <ul> <li>Small Rectangular Décor Trays</li> <li>With mirror insert base</li> <li>Size 620L x 420W</li> </ul> | R 1,750 ea |
|--------------------------------------------------------------------------------------------------------------|------------|
| <ul> <li>Round Décor Trays</li> <li>With mirror insert base</li> <li>Diameter 500</li> </ul>                 | R 2,300 ea |

# • Traditional Rectangular Dining Table (6 seater)

- Includes Recessed Glass Top (10mm thickness)
- Size 1800L x 1100W x 750H



R 29,000 ea

R 29,500 ea

# • Traditional Rectangular Dining Table (8 seater)

- Incl