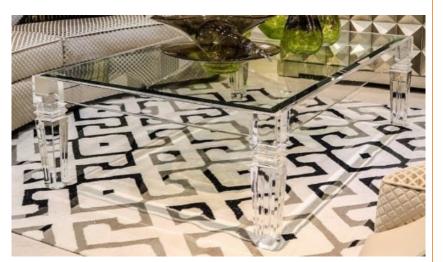

### Ballerina Rectangular Coffee Table

- Includes Glass Top
- Size 1200L x 800W

# • Ballerina Rectangular Coffee Table

- Includes Glass Top
- Size 1500L x 1000W

R 20,500 ea