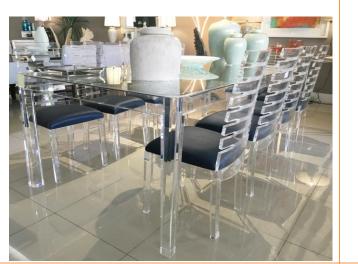

# • Traditional Rectangular Dining Table (8 seater)

- Includes Recessed Glass Top (10mm thickness)
- Size 2000-2200L x 1100W x 750H

| Traditional Rectangular Dining Table (10 seater) |                                                                                   | D 22 E00 ee |
|--------------------------------------------------|-----------------------------------------------------------------------------------|-------------|
|                                                  | <ul> <li>Includes Recessed Glass Top (10mm thickness)</li> </ul>                  | R 33,500 ea |
|                                                  | <ul> <li>Size 2700L x 1100W x 750H</li> </ul>                                     |             |
|                                                  | <ul> <li>Round Stalagmite Dining / Entrance Table (6 seater)</li> </ul>           |             |
|                                                  | <ul> <li>Includes Glass Top (10mm thickness)</li> </ul>                           |             |
|                                                  | <ul> <li>Glass Size 1600 Diameter</li> </ul>                                      |             |
|                                                  | <ul> <li>R300 extra for 12mm glass</li> </ul>                                     |             |
|                                                  | <ul> <li>Glass Top may also be beveled for an additional cost of R2000</li> </ul> |             |
|                                                  |                                                                                   | R 23,000 ea |

# • Dining Chair (With fabric backrest insert)

• Excludes fabric but includes upholstery

R 7,500 ea

### • Dining Chair (Grid)

• Excludes fabric but includes upholstery

R 6,450 ea