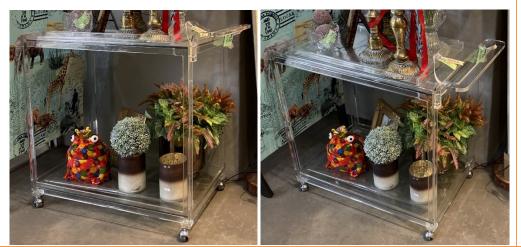

#### • Large Rectangular Décor Tray

- With mirror insert base
- Size 850L x 550W

| <ul> <li>Small Rectangular Décor Trays</li> <li>With mirror insert base</li> <li>Size 620L x 420W</li> </ul> | R 1,750 ea |
|--------------------------------------------------------------------------------------------------------------|------------|
| <ul> <li>Round Décor Trays</li> <li>With mirror insert base</li> <li>Diameter 500</li> </ul>                 | R 2,300 ea |