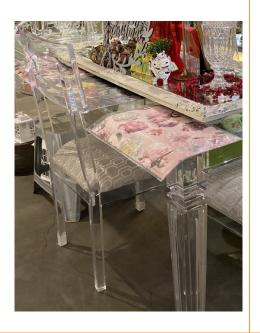

# • Dining Chair (With fabric backrest insert)

• Excludes fabric but includes upholstery

R 7,500 ea