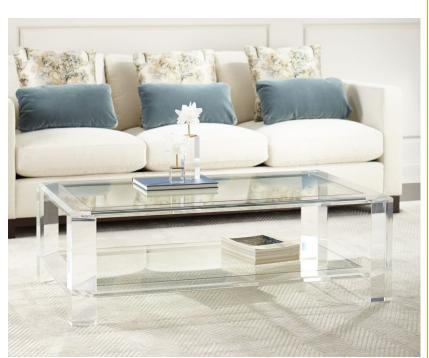

# Kitchen / Bar Stool ("Dream" Slatted)

- Excludes fabric but includes upholstery (1 chair requires 0.4m of fabric)
- Clear Acrylic also available in Smokey Black
- Design available as a dining room chair