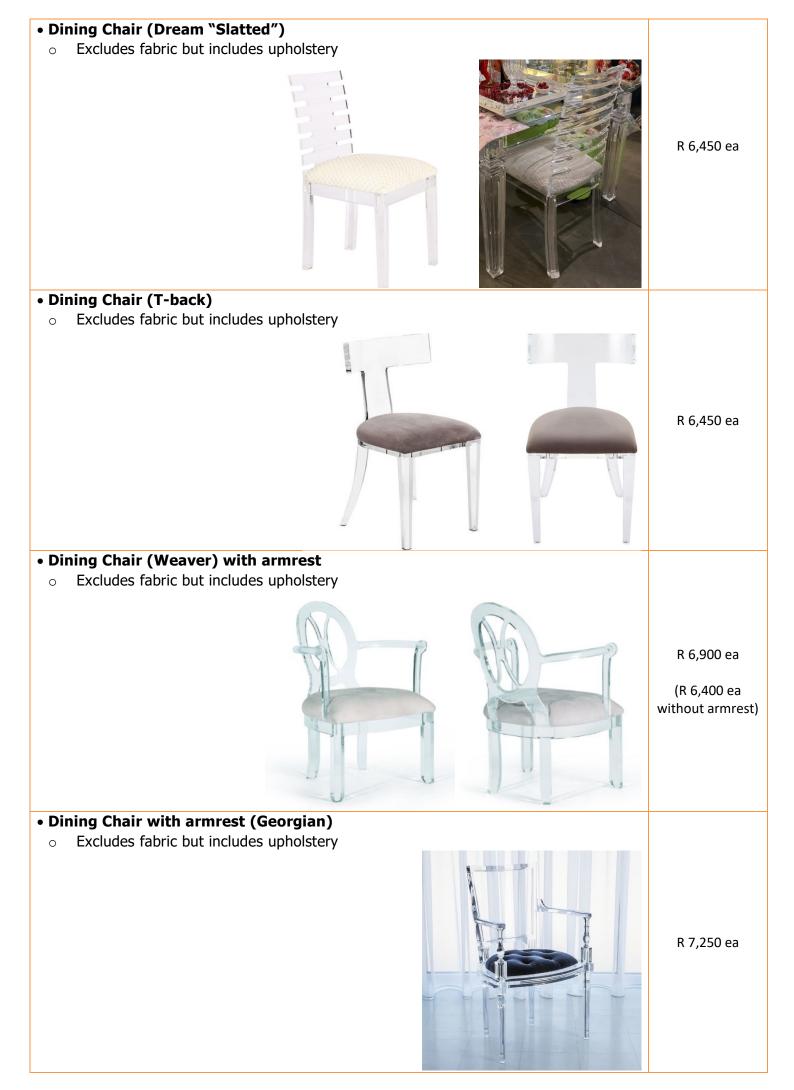

# Kitchen / Bar Stool ("Dream" Slatted)

- Excludes fabric but includes upholstery (1 chair requires 0.4m of fabric)
- Clear Acrylic also available in Smokey Black
- Design available as a dining room chair

R 7,450 ea

- Excludes fabric but includes upholstery (1 chair requires 0.4m of fabric)
- Acrylic also available in Smokey Black
- Design available as a dining room chair

R 7,450 ea