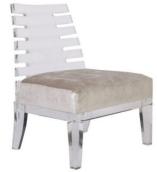

# Kitchen / Bar Stool ("Dream" Slatted)

- Excludes fabric but includes upholstery (1 chair requires 0.4m of fabric)
- Clear Acrylic also available in Smokey Black
- Design available as a dining room chair

R 7,450 ea

- Excludes fabric but includes upholstery (1 chair requires 0.4m of fabric)
- Acrylic also available in Smokey Black
- Design available as a dining room chair

R 7,450 ea