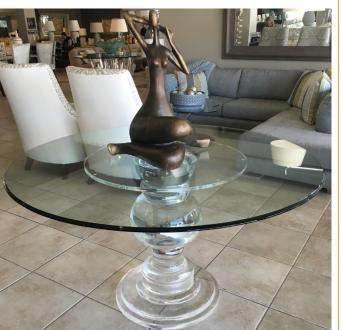

# • Ballerina Server / Console Table

- Includes Glass Top
- Size 1600L x 450W x 800H

R 19,250 ea

R 7,750 ea

R 2,250 ea