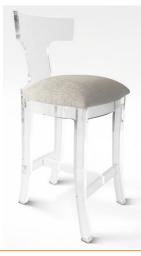

R 7,450 ea

- Excludes fabric but includes upholstery (1 chair requires 0.4m of fabric)
- Acrylic also available in Smokey Black
- Design available as a dining room chair

R 7,450 ea