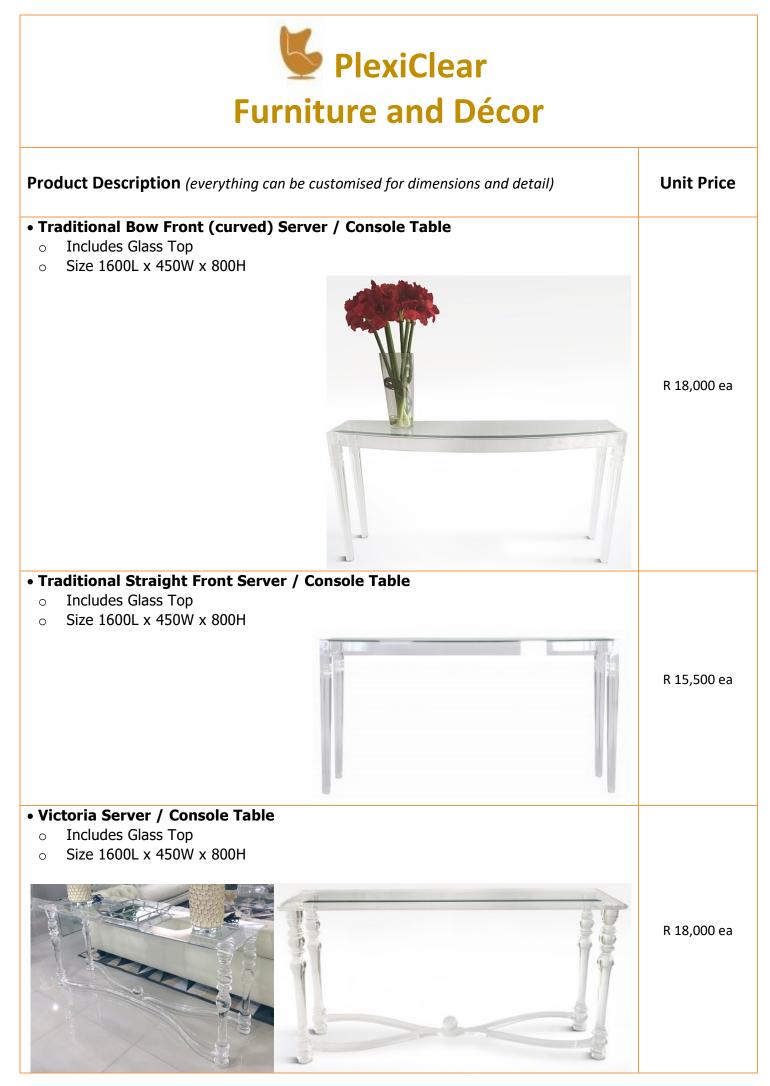

# • Ballerina Server / Console Table

- Includes Glass Top
- Size 1600L x 450W x 800H

R 19,250 ea

R 7,750 ea

R 2,250 ea