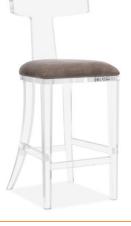

R 7,450 ea

- Excludes fabric but includes upholstery (1 chair requires 0.4m of fabric)
- Acrylic also available in Smokey Black
- Design available as a dining room chair

R 7,450 ea